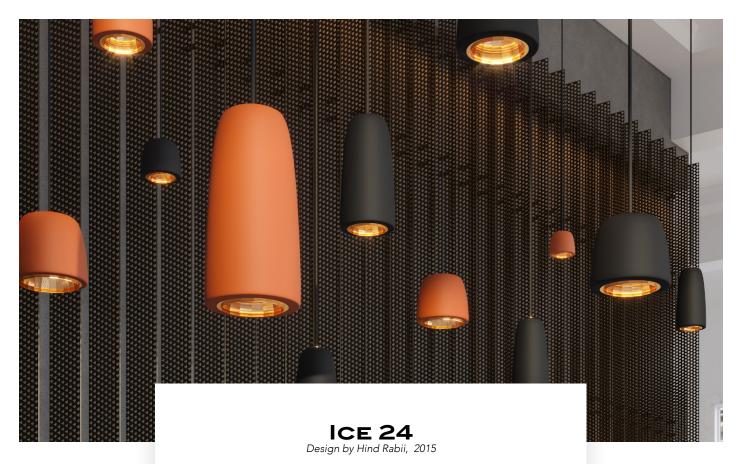

| Mounting    | Pendant      | Dimmable | Yes (TRIAC, trailing edge) | Marking     | ( € IP20 \F/ □                                  |
|-------------|--------------|----------|----------------------------|-------------|-------------------------------------------------|
| Environment | Indoor       | Source   | Included                   | Weight      | 1,6kgs                                          |
| Lampshade   | Aluminium    |          | led 10w 2700K 1000lm       | Cord lenght | 2000mm adjustable ;<br>other length on request. |
| Frame       | Cord & Metal | Voltage  | 220-250V                   |             |                                                 |



## PHASE-CUT DIMMING: STANDARD

All our products are delivered and tested with analog phase-cut dimming capability.

#