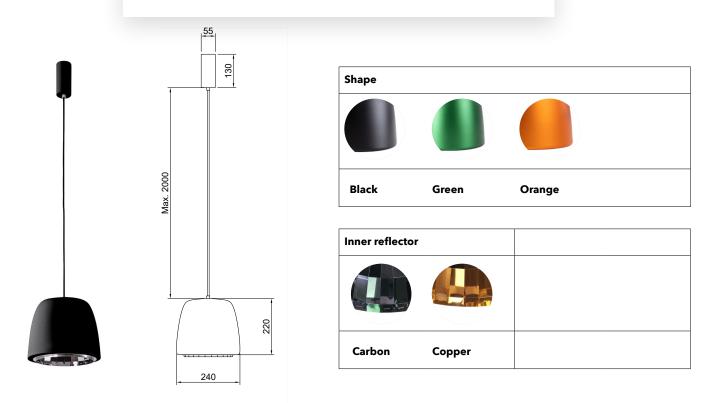

| Mounting    | Pendant      | Dimmable | Yes (TRIAC, trailing edge) | Marking     | ( € IP20 \F/ □                                  |
|-------------|--------------|----------|----------------------------|-------------|-------------------------------------------------|
| Environment | Indoor       | Source   | Included                   | Weight      | 1,6kgs                                          |
| Lampshade   | Aluminium    |          | led 10w 2700K 1000lm       | Cord lenght | 2000mm adjustable ;<br>other length on request. |
| Frame       | Cord & Metal | Voltage  | 220-250V                   |             |                                                 |